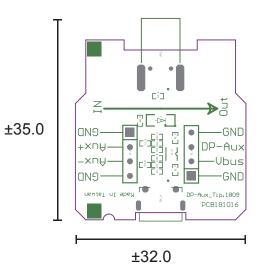

| DESCRIPTION: DP_Aux Differential signal adaptor | UNIT:<br>mm |
|-------------------------------------------------|-------------|
| PART NO:                                        | DATE:       |
| AC033                                           | 2018.12.19  |